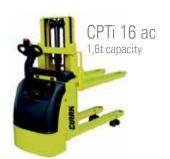

# **CPTi16 ac - pallet truck is designed for order picking and light stacking operations:**

The CPTi16 combines the ability of the pallet truck (1,600 kg capacity) with the quality of a pallet stacker (1,000 kg capacity) up to a lift height of 1500 mm. Perfect for the transport of loads in tight spaces, narrow aisles and the need of order picking or stacking.