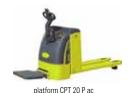

#### CPTP20 ac - powered pallet truck with platform:

The CPTP20ac with AC technology (AC) and folding platform, ensures powerful and high performance. Designed for transporting loads over long distances, and for loading and unloading at the ramp and in the container. A platform damping system minimises vibration when driving and on a ramp.

The CPTP20ac with fixed side guards. This variant provides optimum support when cornering and thus supports the driver in all operations. A platform damping device minimises vibration when driving on a ramp.

The CPTP20ac with fixed backrest allows for a side exit enabling easy access of the load from both sides. A platform damping minimizes vibration when driving and on the ramp.