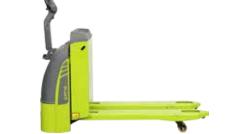

# 100% Monoblock construction

The monoblock design frame avoids stresses on the welds and maintains a higher mechanical strength during storage and retrieval. Easy access of the battery compartment simplifies charging, care and maintenance of the battery. Our focus during the development of these trucks was on high quality components to ensure the lowest possible maintenance costs.

**Five-point chassis for stability and control** 

Optimal stability and durability is achieved by a 5-point chassis. Even with intensive use, the forces are distributed in

The 8mm steel frame minimises distortion and stress of the

welds and offers greater stability and strength. The entry and

exit rollers, make pallet entry and exit easy and reduces pallet

and entry and exit rollers:

the best possible way.

damage.