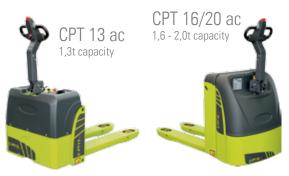

#### CPT13 ac - The truck for less intensive use:

CPT13 The ideal pallet truck and solution for on vehicle applications. Thanks to its compact dimensions and high manoeuvrability it is ideal for use in confined spaces due to a L2 Measurement of only 394mm.

#### **CPT16/20 ac - Powerful pallet trucks for all applications:**

The CPT16/20 models with compact design and high set handle allows easy handling in confined spaces. With batteries up to 250Ah capacity a long term working shift is possible. The CPT30 can also be adapted in a special construction to specific customer needs (eg for transporting large paper rolls).