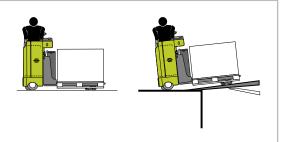

**Five-point chassis for stability and control** 

Optimal stability and durability is achieved by a 5-point chassis. Even with intensive use, the forces are distributed in

The 8mm steel frame minimises distortion and stress of the

welds and offers greater stability and strength. The entry and

exit rollers, make pallet entry and exit easy and reduces pallet

and entry and exit rollers:

the best possible way.

damage.