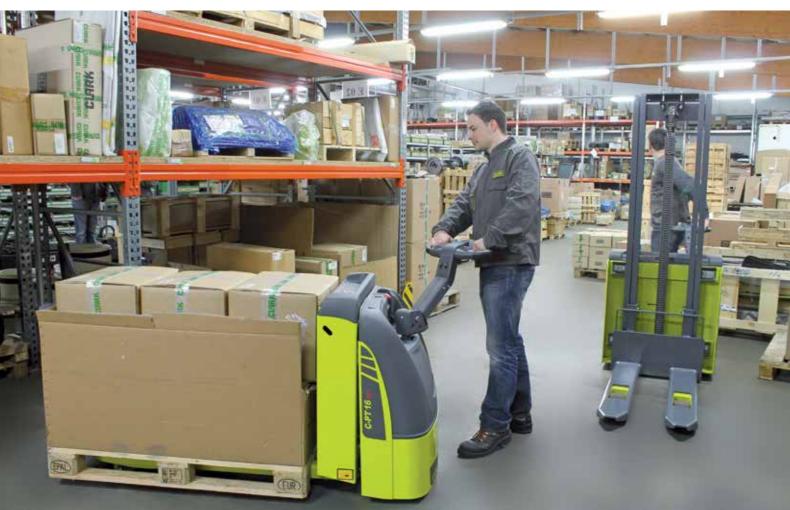

# **Electric pallet truck**

24 VOLT

Capacity from 1.300 to 3.000kg

THE FORKLIFT

# **OUR POWER PALLET TRUCKS**

## Individual, flexible and certainly the best solution

No matter for which application you may need a pallet truck. With our extensive product range of pallet trucks you will always have the right truck for your materials handling needs. We offer the right solution for every industrial application from occasional use up to the most intensive.