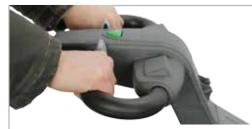

#### **Easy to use for error-free operation:**

The ergonomically designed tiller arm combines industrial strength together with ease of use, ensuring every control command can be implemented quickly and easily.

When the tiller arm is released, it returns automatically to the neutral position, applying automatic braking.