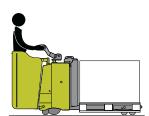

# CSPT20 / CRPT30 ac - The Pallet truck to ride on:

The models CSPT20 and CRPT30 are ideal for on-site transport with long distances. The CSPT20 with a truck width of 790mm is ideal for block storage. The CRPT30 with drivers seat is ideally suited for the continuous in-house transportation of goods.