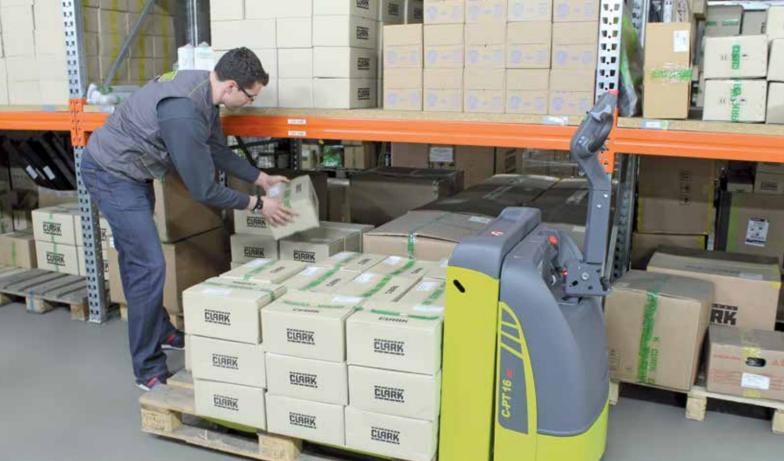

#### **CPT16/20 ac - Powerful pallet trucks for all applications:**

The CPT16/20 models with compact design and high set handle allows easy handling in confined spaces. With batteries up to 250Ah capacity a long term working shift is possible. The CPT30 can also be adapted in a special construction to specific customer needs (eg for transporting large paper rolls).