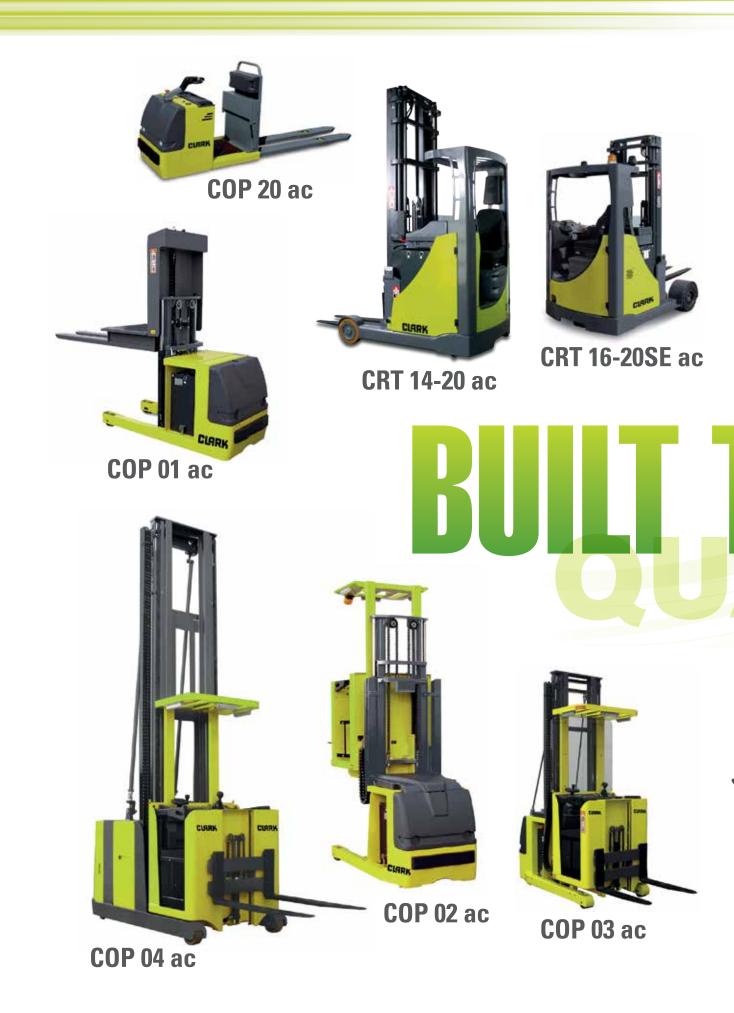

# MORE WAREHOUSE TECHNOLOGY FROM CLARK

**CPS 10 light** 

CPS 12L ac

CPS 12H ac

Note: "Photos and illustrations are based on information at time of printing and are subject to change without notice. Some products may be shown with optional equipment. Model assumption details variations are possible."