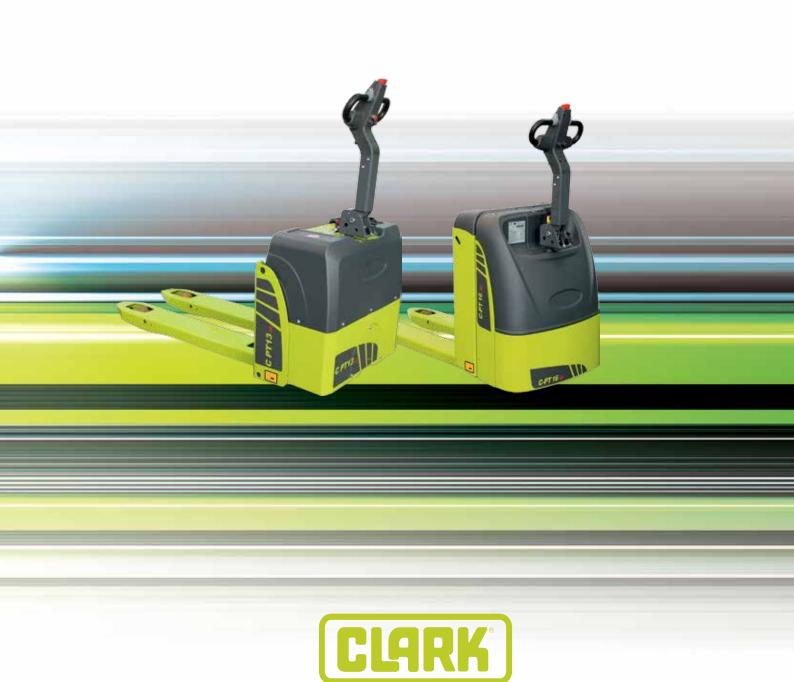

# **Electric pallet truck**

24 VOLT

Capacity from 1.300 to 3.000kg

THE FORKLIFT

# **OUR POWER PALLET TRUCKS**

## Individual, flexible and certainly the best solution

No matter for which application you may need a pallet truck. With our extensive product range of pallet trucks you will always have the right truck for your materials handling needs. We offer the right solution for every industrial application from occasional use up to the most intensive.