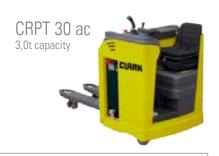

# CSPT20 / CRPT30 ac - The Pallet truck to ride on:

The models CSPT20 and CRPT30 are ideal for on-site transport with long distances. The CSPT20 with a truck width of 790mm is ideal for block storage. The CRPT30 with drivers seat is ideally suited for the continuous in-house transportation of goods.