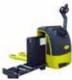

#### **CPT16/20 ac - Powerful pallet trucks for all applications:**

The CPT16/20 models with compact design and high set handle allows easy handling in confined spaces. With batteries up to 250Ah capacity a long term working shift is possible. The CPT30 can also be adapted in a special construction to specific customer needs (eg for transporting large paper rolls).