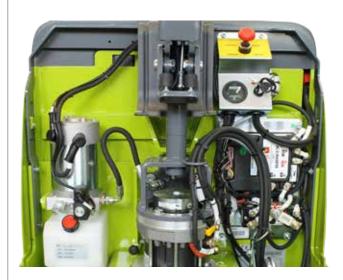

#### **AC** systems / motor:

The powerful drive motor is controlled precisely by the travel switch on the handle. The motor only gets exactly the power level required.

The microprocessor control can be set with a service console to the exact requirements of the application. This ensures maximum performance with minimum power consumption.

By an energy recovery system, power is directed back into the battery.

The quiet lift motor has excellent torque together with high performance and low power consumption. The high performance hydraulic pump is equally quiet together with a high flow rate.