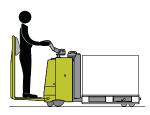

#### CPTP20 ac - powered pallet truck with platform:

The CPTP20ac with AC technology (AC) and folding platform, ensures powerful and high performance. Designed for transporting loads over long distances, and for loading and unloading at the ramp and in the container. A platform damping system minimises vibration when driving and on a ramp.

The CPTP20ac with fixed side guards. This variant provides optimum support when cornering and thus supports the driver in all operations. A platform damping device minimises vibration when driving on a ramp.

The CPTP20ac with fixed backrest allows for a side exit enabling easy access of the load from both sides. A platform damping minimizes vibration when driving and on the ramp.