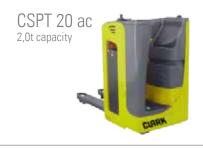

# CSPT20 / CRPT30 ac - The Pallet truck to ride on:

The models CSPT20 and CRPT30 are ideal for on-site transport with long distances. The CSPT20 with a truck width of 790mm is ideal for block storage. The CRPT30 with drivers seat is ideally suited for the continuous in-house transportation of goods.