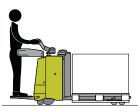

#### **Easy to use for error-free operation:**

The ergonomically designed tiller arm combines industrial strength together with ease of use, ensuring every control command can be implemented quickly and easily.

When the tiller arm is released, it returns automatically to the neutral position, applying automatic braking.