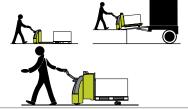

#### CPT13 ac - The truck for less intensive use:

CPT13 The ideal pallet truck and solution for on vehicle applications. Thanks to its compact dimensions and high manoeuvrability it is ideal for use in confined spaces due to a L2 Measurement of only 394mm.

#### **CPT16/20 ac - Powerful pallet trucks for all applications:**

The CPT16/20 models with compact design and high set handle allows easy handling in confined spaces. With batteries up to 250Ah capacity a long term working shift is possible. The CPT30 can also be adapted in a special construction to specific customer needs (eg for transporting large paper rolls).

# CSPT20 / CRPT30 ac - The Pallet truck to ride on:

The models CSPT20 and CRPT30 are ideal for on-site transport with long distances. The CSPT20 with a truck width of 790mm is ideal for block storage. The CRPT30 with drivers seat is ideally suited for the continuous in-house transportation of goods.