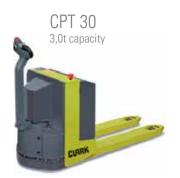

#### **CPT16/20 ac - Powerful pallet trucks for all applications:**

The CPT16/20 models with compact design and high set handle allows easy handling in confined spaces. With batteries up to 250Ah capacity a long term working shift is possible. The CPT30 can also be adapted in a special construction to specific customer needs (eg for transporting large paper rolls).