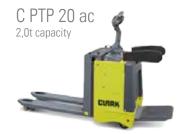

#### CPTP20 ac - powered pallet truck with platform:

The CPTP20ac with AC technology (AC) and folding platform, ensures powerful and high performance. Designed for transporting loads over long distances, and for loading and unloading at the ramp and in the container. A platform damping system minimises vibration when driving and on a ramp.

The CPTP20ac with fixed side guards. This variant provides optimum support when cornering and thus supports the driver in all operations. A platform damping device minimises vibration when driving on a ramp.

The CPTP20ac with fixed backrest allows for a side exit enabling easy access of the load from both sides. A platform damping minimizes vibration when driving and on the ramp.