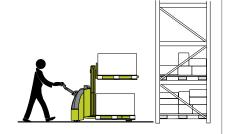

# **CPTi16 ac - pallet truck is designed for order picking and light stacking operations:**

The CPTi16 combines the ability of the pallet truck (1,600 kg capacity) with the quality of a pallet stacker (1,000 kg capacity) up to a lift height of 1500 mm. Perfect for the transport of loads in tight spaces, narrow aisles and the need of order picking or stacking.